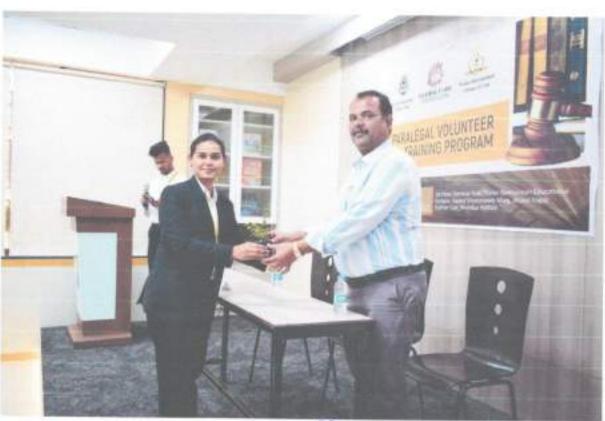

## NOTICE

The Legal Aid Committee in association with Global Care Foundation will be organising a Para-Legal Volunteer's Training from 13th of February to 16th February 2023 in this college campus (Scheme of National Legal Services Authority to train intermediaries bridge the gap between the common people and the Legal Services Institutions to remove impediments in access to justice) On completion students will receive their PLV cards.

#### BRIEF INTRODUCTION

Thakur Ramnarayan College of Law organised a Para Legal Training program especially for its students. Outsiders were also allowed to join. It was a three day event which was meant to be held from 13th Feb. However, owing to the unavailability of the resource person it was shifted to a day later.