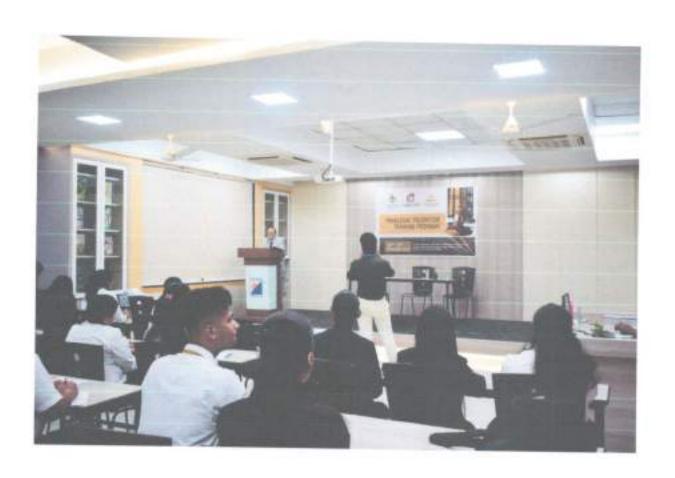

## NOTICE

The Legal Aid Committee in association with Global Care Foundation will be organising a Para-Legal Volunteer's Training from 13th of February to 16th February 2023 in this college campus (Scheme of National Legal Services Authority to train intermediaries bridge the gap between the common people and the Legal Services Institutions to remove impediments in access to justice) On completion students will receive their PLV cards.

#### BRIEF INTRODUCTION

Thakur Ramnarayan College of Law organised a Para Legal Training program especially for its students. Outsiders were also allowed to join. It was a three day event which was meant to be held from 13th Feb. However, owing to the unavailability of the resource person it was shifted to a day later.

The event witnessed multiple sessions for the students from experienced people from the social service and legal sector.

#### Day- I

Sessions were taken by Adv. Vasant Bhange and Shri Vijay Doiphode. While the former gave a talk on general skills required for lawyers, Shri Vijay addressed the students on the pivotal points of the Juvenile Justice Act,2000. Post lunch sessions were on Criminal Laws and Property laws by Adv. Sohail Sharif and Adv. Sanjeev Rapolu.