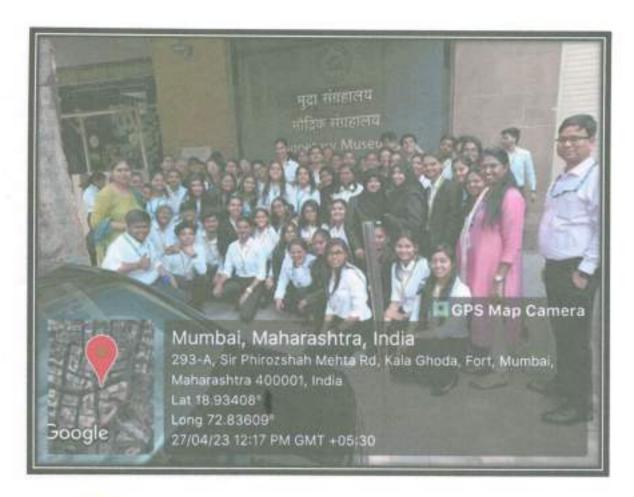

ation.

The RBI Monetary Museum is divided into several sections, each covering different aspects of money and banking history in India.

One section houses a display of rare coins spreading across the Harappa period to the Gupta period to the Mughal Era at large, as well as the coins circulated during the British Era.

Another section displays the various types of currency notes, including the first set of Indian Banking Notes by the RBI in 1938.

The museum also features exhibits that demonstrate how currency is printed and the coinage is minted.

Moreover, visitors can also learn about the functioning of the Central Bank and its role in the Indian Economy.

3

Overall, it is a well – curated museum that offers a comprehensive understanding of Indian monetary history and its evolution.









Thakur Rammarayan Educational Campus,
S.V. Road, Dahisar (East), Mumbai - 400 668
Tel.: 022 - 2828 1200 + Fax: 022 - 2828 1300
E-mail: administratory on Website inwested organi



Notice No.: TRCL 216 2022-23

Date 24th February, 2023

## NOTICE

The Legal Aid Committee is organizing a visit to the Maharashtra Judicial Academy on Monday, 3<sup>rd</sup> April,2023 in order to familiarize students with Judiciary as a career option. The student limit is of 45 and its on first come first serve basis. All interested students should give their names to Ms. Amrita Sanyal or Ms. Urmila Chauhan on or before 25<sup>rd</sup> April 2023.

Note: The Judicial challency charges for Breakfast and dunch which has to be deposited before the reset. The cost of the same has to dee being by the student