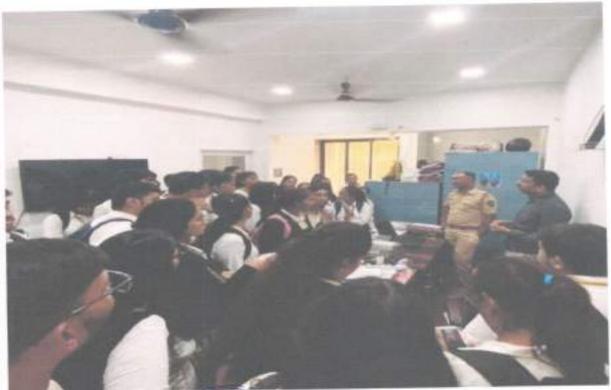

# DISCUSSIONS DURING THE POLICE STATION VISIT

Students got involved in the discussion with the staff of police station in various matters starting from the day-to-day activities conducted in the police station, languages used by the police station in their office affairs or documents, various sections or department involved in the police station such as weapon storage, passport verification centre etc. At the end of the police station visit, Senior Inspector of Police had a conversation with students where he briefed the students about the work in police station and answered to the questions of students in various matters including department in premise, different between the FIR and NC etc.

It was overall healthy and positive conversation in between Senior Inspector of Police, staff of Dahisar Police Station and students.