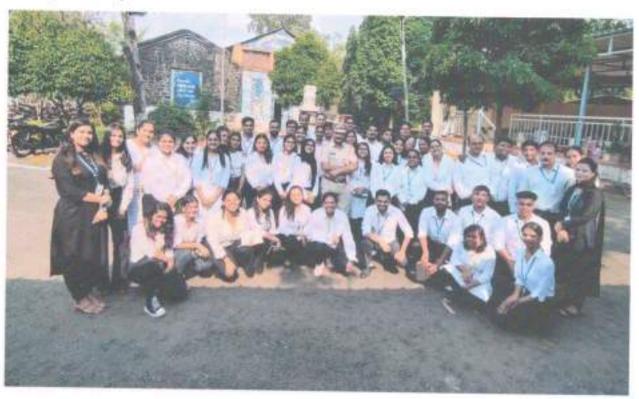

#### SUMMARY OF THE EVENT

The visit to Yerwada Central Jail, Pune was an educational and informative field trip to gain insights into the prison and jail administration in India. A total of 47 students reported for the visit at Pune.

The students were introduced to the officers along with their ranks and positions who shed light on the various aspects of the jail. The female students were escorted to the female prison, separate from the main jail premises, where the rest of the students were taken on a tour. Before entering the premises, the visitors were scrutinized for security purposes.