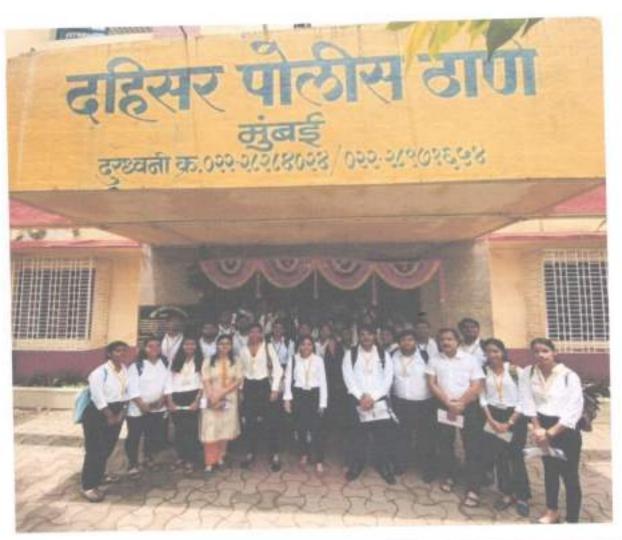

#### LEGAL AID

The students are hereby informed that Legal Aid Committee is organising a visit to Dahisar Police Station on 26.08.22. The maximum intake shall be of 40 students.

Interested students should give their names to Mrs. Amrita Sanyal on or before 23.08.22.

#### BRIEF INTRODUCTION

In coordination with the Dahisar Police Station, Thakur Ramnarayan College of Law arranged a police station visit. The visit to the police station was planned for 11:00 a.m. The visit to the police station began on August 26, 2022, at 11:00 a.m. 42 F.Y.B.L.S./L.L.B. students were present. The purpose of the visit was to pique students' interest in police stations, inform them of their basic operations, and introduce them to police stations as public offices. Visit was guided by a Police officer. It started with understanding the working of police station as in matters of language of communication and documentation in police station, introducing the